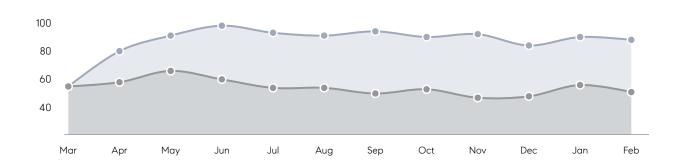

OF ASKING PRICE  AVERAGE DOM  % OF ASKING PRICE  AVERAGE SOLD PRICE  # OF CONTRACTS | AVERAGE DOM 53 % OF ASKING PRICE 99% AVERAGE SOLD PRICE \$1,207,781 # OF CONTRACTS 21 NEW LISTINGS 24  AVERAGE DOM 65 % OF ASKING PRICE 99% AVERAGE SOLD PRICE \$1,359,542 # OF CONTRACTS 19 NEW LISTINGS 20  AVERAGE DOM 20 % OF ASKING PRICE 100% AVERAGE SOLD PRICE \$752,500 # OF CONTRACTS 2 | AVERAGE DOM 53 49  % OF ASKING PRICE 99% 96%  AVERAGE SOLD PRICE \$1,207,781 \$1,047,875  # OF CONTRACTS 21 29  NEW LISTINGS 24 33  AVERAGE DOM 65 49  % OF ASKING PRICE 99% 96%  AVERAGE SOLD PRICE \$1,359,542 \$1,103,364  # OF CONTRACTS 19 27  NEW LISTINGS 20 31  AVERAGE DOM 20 50  % OF ASKING PRICE 100% 96%  AVERAGE SOLD PRICE \$752,500 \$437,500  # OF CONTRACTS 2 2 |

# Tenafly

MARCH 2022

### Monthly Inventory





### Contracts By Price Range



### Listings By Price Range



# COMPASS



Compass makes no representations or warranties, express or implied, with respect to future market conditions or prices of residential product at the time the subject property or any competitive property is complete and ready for occupancy or with respect to any report, study, finding, recommendation or other information provided by Compass herein. Moreover, no warranty, express or implied, is made or should be assumed regarding the accuracy, adequacy, completeness, legality, reliability, merchantability or fitness for a particular purpose of any information, in part or whole, contained herein. All material is presented with the understanding that Compass shall not be deemed to provide legal, accounting or other p