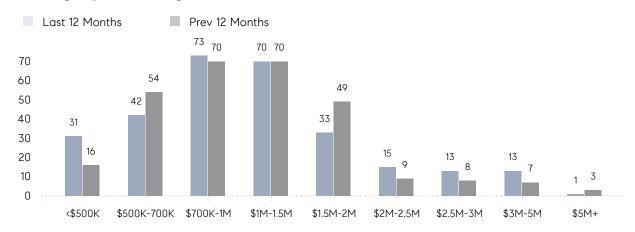

PRICE  # OF CONTRACTS | AVERAGE DOM 53 % OF ASKING PRICE 99% AVERAGE SOLD PRICE \$1,207,781 # OF CONTRACTS 21 NEW LISTINGS 24  AVERAGE DOM 65 % OF ASKING PRICE 99% AVERAGE SOLD PRICE \$1,359,542 # OF CONTRACTS 19 NEW LISTINGS 20  AVERAGE DOM 20 % OF ASKING PRICE 100% AVERAGE SOLD PRICE \$752,500 # OF CONTRACTS 2 | AVERAGE DOM 53 49  % OF ASKING PRICE 99% 96%  AVERAGE SOLD PRICE \$1,207,781 \$1,047,875  # OF CONTRACTS 21 29  NEW LISTINGS 24 33  AVERAGE DOM 65 49  % OF ASKING PRICE 99% 96%  AVERAGE SOLD PRICE \$1,359,542 \$1,103,364  # OF CONTRACTS 19 27  NEW LISTINGS 20 31  AVERAGE DOM 20 50  % OF ASKING PRICE 100% 96%  AVERAGE SOLD PRICE \$752,500 \$437,500  # OF CONTRACTS 2 2 |

# Tenafly

MARCH 2022

### Monthly Inventory





### Contracts By Price Range



### Listings By Price Range



# COMPASS



Compass makes no representations or warranties, express or implied, with respect to future market conditions or prices of residential product at the time the subject property or any competitive property is complete and ready for occupancy or with respect to any report, study, finding, recommendation or other information provided by Compass herein. Moreover, no warranty, express or implied, is made or should be assumed regarding the accuracy, adequacy, completeness, legality, reliability, merchantability or fitness for a particular purpose of any information, in part or whole, contained herein. All material is presented with the understanding that Compass shall not be deemed to provide legal, accounting or other professional services. This is not intended to solicit the purch