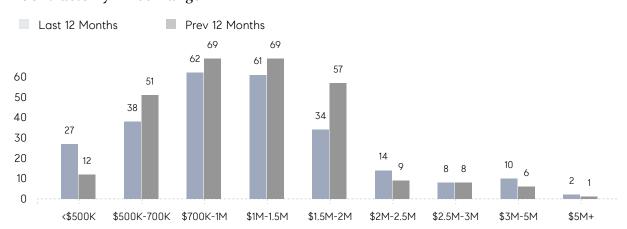

OF ASKING PRICE  AVERAGE SOLD PRICE  # OF CONTRACTS | AVERAGE DOM 53 % OF ASKING PRICE 99% AVERAGE SOLD PRICE \$1,207,781 # OF CONTRACTS 21 NEW LISTINGS 24  AVERAGE DOM 65 % OF ASKING PRICE 99% AVERAGE SOLD PRICE \$1,359,542 # OF CONTRACTS 19 NEW LISTINGS 20  AVERAGE DOM 20 % OF ASKING PRICE 100% AVERAGE SOLD PRICE \$752,500 # OF CONTRACTS 2 | AVERAGE DOM 53 49  % OF ASKING PRICE 99% 96%  AVERAGE SOLD PRICE \$1,207,781 \$1,047,875  # OF CONTRACTS 21 29  NEW LISTINGS 24 33  AVERAGE DOM 65 49  % OF ASKING PRICE 99% 96%  AVERAGE SOLD PRICE \$1,359,542 \$1,103,364  # OF CONTRACTS 19 27  NEW LISTINGS 20 31  AVERAGE DOM 20 50  % OF ASKING PRICE 100% 96%  AVERAGE SOLD PRICE \$752,500 \$437,500  # OF CONTRACTS 2 2 |

# Tenafly

MARCH 2022

### Monthly Inventory





### Contracts By Price Range



### Listings By Price Range



# COMPASS



Compass makes no representations or warranties, express or implied, with respect to future market conditions or prices of residential product at the time the subject property or any competitive property is complete and ready for occupancy or with respect to any report, study, finding, recommendation or other information provided by Compass herein. Moreover, no warranty, express or implied, is made or should be assumed regarding the accuracy, adequacy, completeness, legality, reliability, merchantability or fitness for a particular purpose of any information, in part or whole, contained herein. All material is presented with the understanding that Compass shall not be deemed to provide legal, accounting or other professional services. This is no